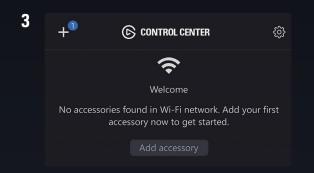

# **CONTROLLING RING LIGHT**

Ring Light can be controlled using either the onboard buttons, or via Wi-Fi from a PC, Mac, Android or iOS device.

If your PC or Mac is not equipped with Wi-Fi, use the Elgato Control Center app on your iOS or Android device to add Ring Light.

#### **PC/Mac setup**

Download and install the Elgato Control Center software - elgato.com/download

Launch Control Center and pair Ring Light by clicking the + icon.

**Resetting your Ring Light** 

the RESET button for at least 10