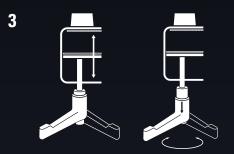

## **SETTING UP RING LIGHT**

Secure Ring Light to the 1/4 inch screw on top of the ball head of the included Master Mount S pole.

2

4

Attach the camera mount to Ring Light.

Turn the twist lock to adjust the height of Master Mount S.

Connect the power supply to Ring Light and plug it into a wall outlet.

Rotate the clamp ratchet to secure Master Mount S to your desk.