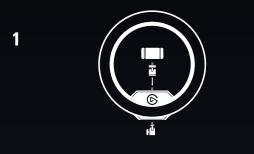

## **SETTING UP RING LIGHT**

Secure Ring Light to the 1/4 inch screw on top of the ball head of the included Master Mount S pole.

2

4

Attach the camera mount to Ring Light.

Turn the twist lock to adjust the height of Master Mount S.