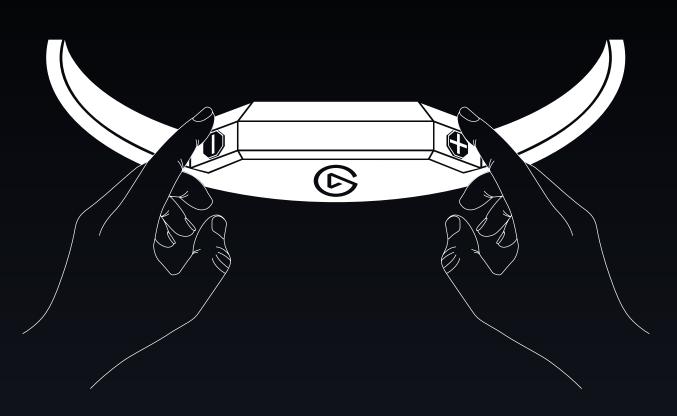

#### **Onboard controls**

- When not paired to a Wi-Fi connection, use the + and buttons to adjust brightness and color temperature.
- Ring Light is in Brightness mode by default. Press + and simultaneously to enter Color Temperature mode (Ring Light will flash twice) and repeat to enter Brightness mode (Ring Light will flash once).