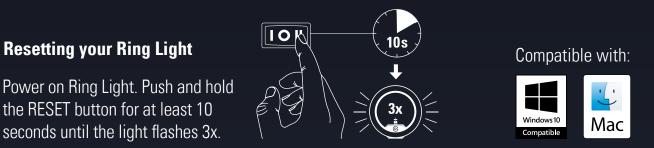

#### **PC/Mac setup**

Download and install the Elgato Control Center software - elgato.com/download

Launch Control Center and pair Ring Light by clicking the + icon.

**Resetting your Ring Light** 

the RESET button for at least 10