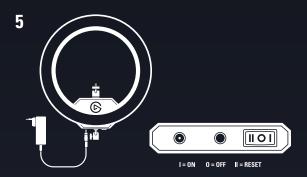

Connect the power supply to Ring Light and plug it into a wall outlet.

Rotate the clamp ratchet to secure Master Mount S to your desk.

#### **PC/Mac setup**

Download and install the Elgato Control Center software - elgato.com/download

Launch Control Center and pair Ring Light by clicking the + icon.

**Resetting your Ring Light** 

the RESET button for at least 10

#### **Onboard controls**

- When not paired to a Wi-Fi connection, use the + and buttons to adjust brightness and color temperature.
- Ring Light is in Brightness mode by default. Press + and simultaneously to enter Color Temperature mode (Ring Light will flash twice) and repeat to enter Brightness mode (Ring Light will flash once).