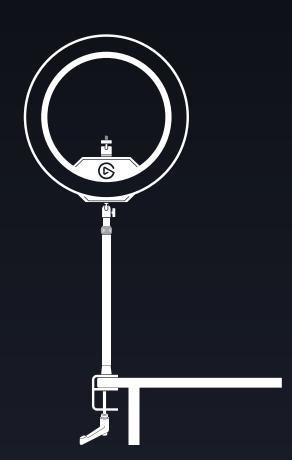

## **SETTING UP RING LIGHT**

Secure Ring Light to the 1/4 inch screw on top of the ball head of the included Master Mount S pole.

2

4

Attach the camera mount to Ring Light.

Turn the twist lock to adjust the height of Master Mount S.

Connect the power supply to Ring Light and plug it into a wall outlet.

Rotate the clamp ratchet to secure Master Mount S to your desk.