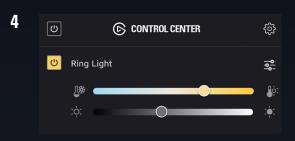

2  $\bigcirc$ 

Switch on your Ring Light. It will take approximately 10 seconds to boot up.

Use Control Center to switch Ring Light on/ off, adjust brightness, and fine-tune color temperature.