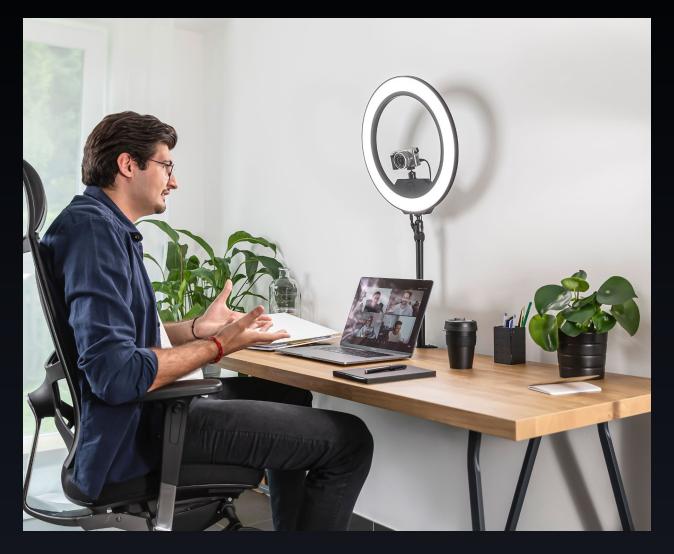

## **POSITIONING RING LIGHT**

When using Ring Light at your desk, you should position it directly behind and above your monitor, angled towards you. An all-in-one lighting solution, Ring Light eliminates shadows on your face and features adjustable brightness and color temperature, so you can set ideal lighting conditions for your setup.